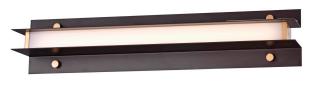

## VARIATIONS

|   | SKU   | Stock<br>Status | Stock<br>Quantity | Description                                               | Size               | Price |
|---|-------|-----------------|-------------------|-----------------------------------------------------------|--------------------|-------|
|   |       |                 |                   | 24" Oil Rubbed Bronze Integrated LED Vanity Fixture (12W, | 23-3/4"W x 3-1/2"D |       |
| V | V1205 | •               |                   | 3000K CRI>80), 120-277V AC, Non-dimmable (TRIAC           | x 4-3/4"H          |       |
|   |       |                 |                   | dimming available at 120V AC only).                       |                    |       |

| SKU   | Stock<br>Status | Stock<br>Quantity | Description                                                                                                                                   | Size                            | Price |
|-------|-----------------|-------------------|-----------------------------------------------------------------------------------------------------------------------------------------------|---------------------------------|-------|
| V1206 |                 |                   | 36" Oil Rubbed Bronze Integrated LED Vanity Fixture (18W, 3000K CRI>80), 120-277V AC, Non-dimmable (TRIAC dimming available at 120V AC only). | 35-3/4"W x 3-1/2"D<br>x 4-3/4"H | 1     |
| V1207 |                 |                   | 48" Oil Rubbed Bronze Integrated LED Vanity Fixture (24W, 3000K CRI>80), 120-277V AC, Non-dimmable.                                           | 47-3/4"W x 3-1/2"D<br>x 4-3/4"H | 1     |