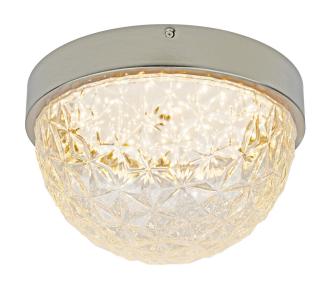

## C1425-C1426

**SKU:** C1425

Categories: New Introductions, Ceiling Fixtures,

Flush Mount

Size <u>11"</u>

Finish Brushed Gold, Brushed Nickel

## **VARIATIONS**

| SKU   | Stock<br>Status | Stock<br>Quantity | Description                                                                        | Finish         | Price |
|-------|-----------------|-------------------|------------------------------------------------------------------------------------|----------------|-------|
| C1425 |                 |                   | 11" Brushed Nickel Classic LED Ceiling Fixture (15W, 3000K, 80CRI, 120V, Dimmable) | Brushed Nickel |       |
| C1426 |                 |                   | 11" Brushed Gold Classic LED Ceiling Fixture (15W, 3000K, 80CRI, 120V, Dimmable)   | Brushed Gold   |       |