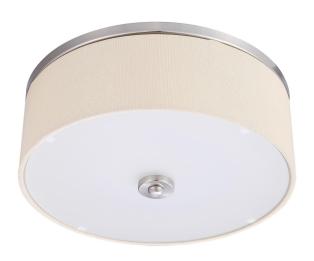

## C1287-C1285

17" Round Oil Rubbed Bronze LED Flush Mount with Fabric Shade & White Glass

**SKU:** C1287-C1285

Categories: Ceiling Fixtures, Flush Mount

17" Round Oil Rubbed Bronze LED Flush Mount with Tan Fabric Shade and White Glass (120V, 30W, 1000lm, Switchable 3000K/4000K/5000K, 80CRI)