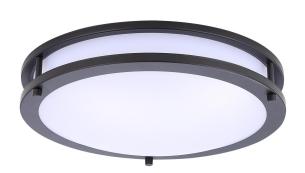

## C1279-C1277

16" Round Oil Rubbed Bronze LED Flush Mount

**SKU:** C1279-C1277

Categories: Ceiling Fixtures, Flush Mount

16" Round Oil Rubbed Bronze LED Flush Mount with Opal Acrylic Diffuser (120V, 25W, Switchable 2700K/3000K/3500K/4000K/5000K, 80CRI)

Finish Oil Rubbed Bronze

Size <u>12", 14", 16"</u>