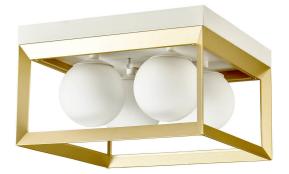

## C1221-C1220

White and Gold Decorative Square 11" LED Flush Mount with White Glass Globes

**SKU:** C1221-C1220 Categories: Ceiling Fixtures, Flush Mount, Multifamily

12" Matte White and Painted Gold Integrated LED Square Ceiling Fixture with 4 x White Glass Globes (20W, 3000K, CRI80, 120VAC, TRIAC Dimmable)

Size

SQ11-5/8"xH7"

Finish

Matte White & Gold, Matte Black & Gold